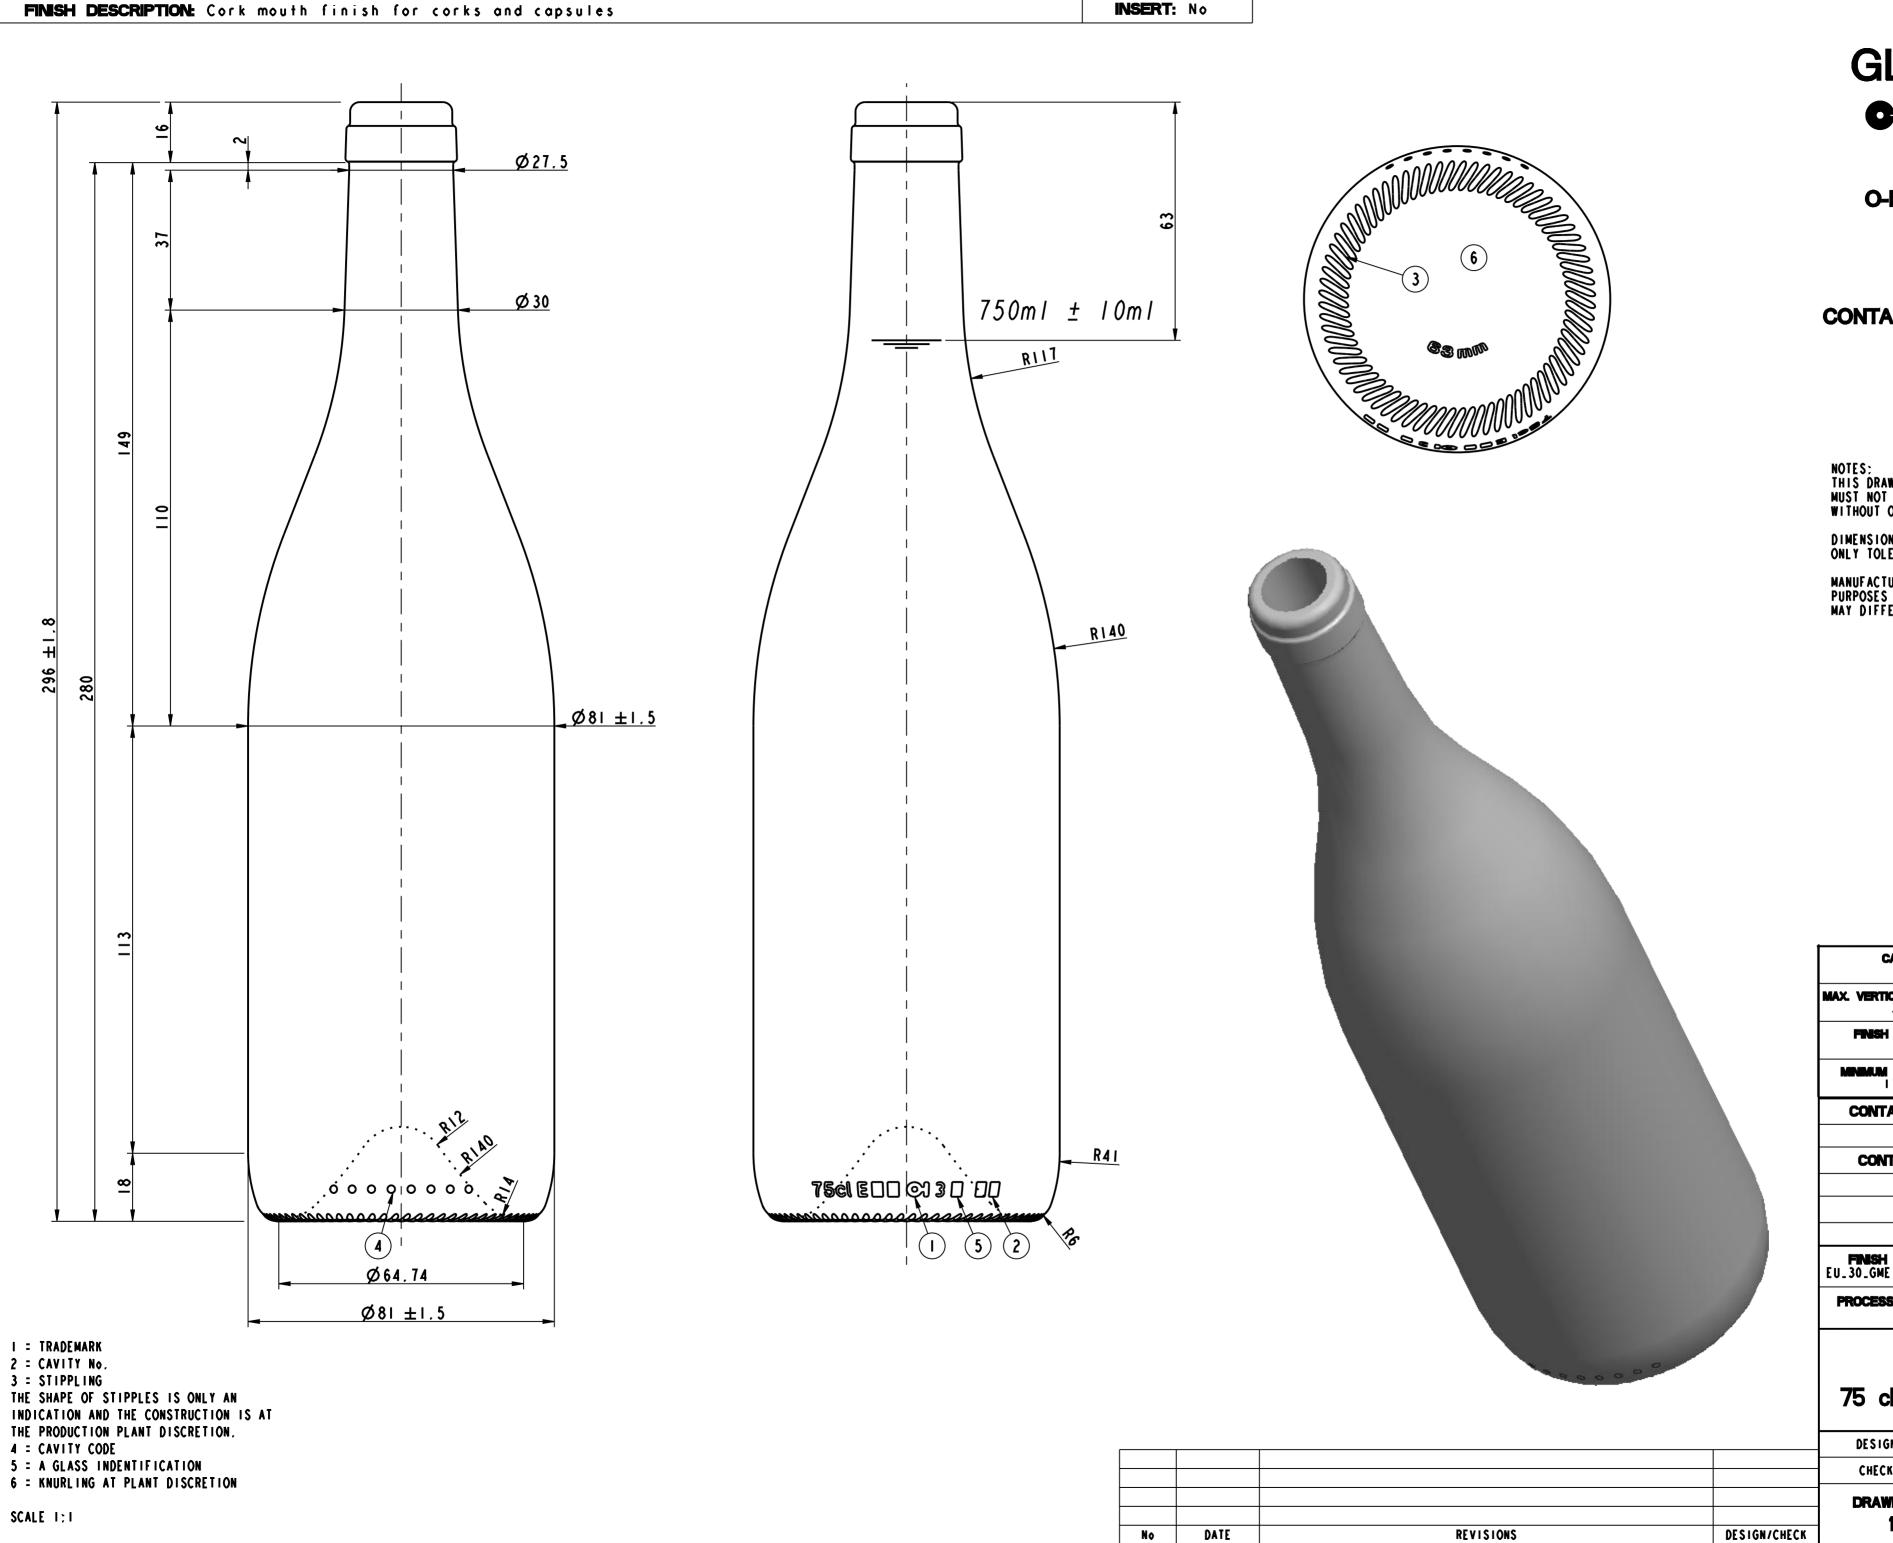

## GLASS IS LIFE"

makers of pure, sustainable, brand-building glass packaging

O-I Manufacturing Italy S.p.A.
Via 1° Magglo, 18
21040 Origgio(VA), Italy
Tel. +39 0243453.1

## CONTAINER & MOULD ENGINEERING EUROPE

NOTES: THIS DRAWING IS THE PROPERTY OF O-I AND MUST NOT BE REPRODUCED OR DISCLOSED WITHOUT O-I WRITTEN AUTHORIZATION.

DIMENSIONS EXPRESSED IN mm ONLY TOLERANCED DIMENSIONS ARE GUARANTEED.

MANUFACTURING MARKINGS SHOWN ARE FOR ILLUSTRATIVE PURPOSES ONLY, ACTUAL MARKINGS ON CONTAINER MAY DIFFER, DEPENDANT ON LOCAL LEGISLATION,

| CATEGORY<br>WINE                      | TILT ANGLE                         |
|---------------------------------------|------------------------------------|
| MAX. VERTICALITY TOLERANCE<br>3,3 mm  | MEASURING CONTAINER<br>YES         |
| FINISH SAP NUMBER 0776                | FINISH REF.<br>CETIE GME 50.1 1992 |
| MINIMUM THROUGH BORE 17,5 mm          | MAX FILLING TUBE Ø                 |
| CONTAINER OVERFLOW CAPACITY (BRIMFUL) |                                    |

770ml APPROX,

CONTAINER RATED CAPACITY (FILLPOINT)

750ml ± 10ml

CONTAINER WEIGHT

550g APPROX.

FINISH DESIGNATION
EU\_30\_GME 50.1\_H160\_0776

PROCESS RETURNABLE
NO DESIGN REF.
8357/70E

STANDARD
75 cl BORGOGNOTTA TRADITION

DESIGNER 1.B. DATE 14/10/11
CHECKED DATE

DRAWING NUMBER MOULD/SAP NUMBER 110785